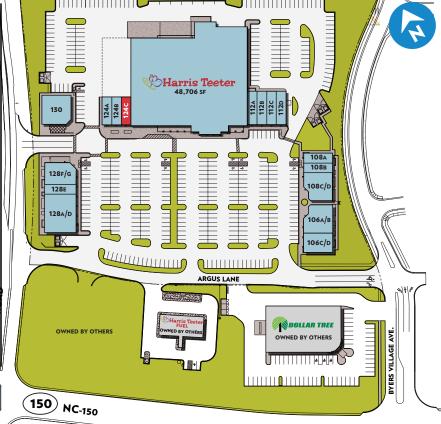

| TENAN' | TS                           |                  |
|--------|------------------------------|------------------|
| SUITE  | TENANT                       | SIZE             |
| 130    | Saks Orthodontist            | <b>3,500</b> SF  |
| 124A   | Jack the Dipper              | 1,148 SF         |
| 124B   | Nails of America             | 1,200 SF         |
| 124C   | Available                    | 1,200 SF         |
| 118    | Harris Teeter                | 48,756 SF        |
| 112A   | Postal Annex                 | 1,400 SF         |
| 112в   | Mad Vapes                    | 1,400 SF         |
| 112C   | China II                     | 1,400 SF         |
| 112D   | Subway                       | 1,400 SF         |
| 108A   | Great Clips                  | 1,200 SF         |
| 108B   | Edward Jones                 | 1,200 SF         |
| 108c/D | Johnny Brusco's              | 2,300 SF         |
| 106A/B | Mazatlan Mexican Restaurant  | 2,300 SF         |
| 106D   | Lakeshore Dentistry          | 2,400 SF         |
| 128A/D | Sports Page                  | <b>5,200</b> SF  |
| 128E   | Martinizing Dry Cleaning     | 1,300 SF         |
| 128G   | Lake Norman Regional Medical | 2,482 SF         |
| TOTAL  |                              | <b>79,786</b> SF |
|        |                              |                  |