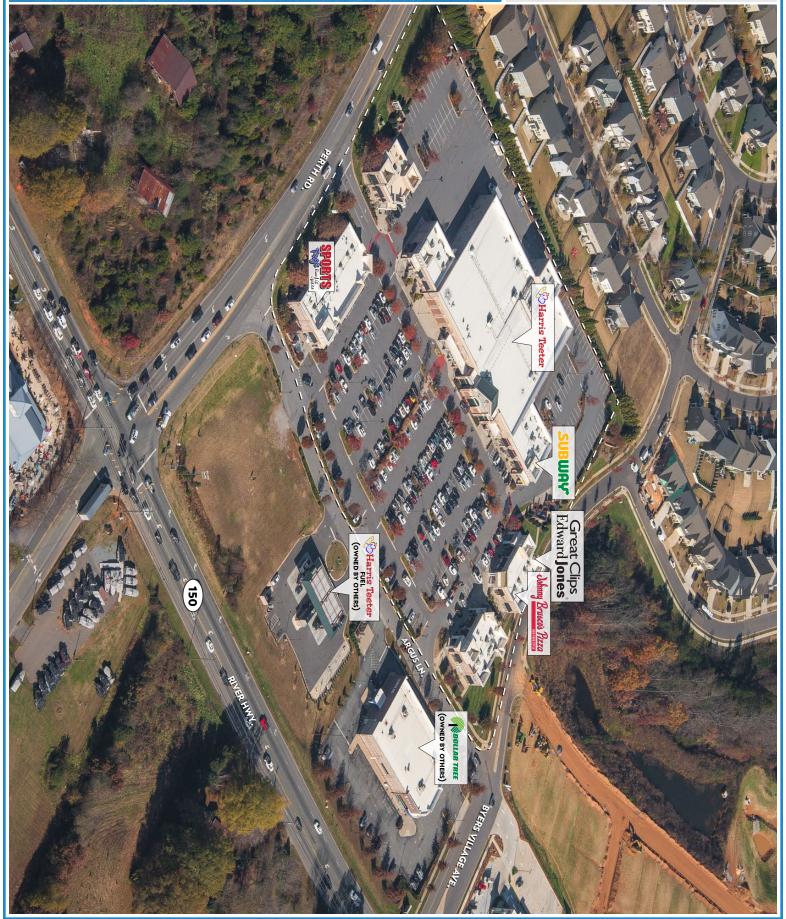

| TENAN' | TS                           |                  |
|--------|------------------------------|------------------|
| SUITE  | TENANT                       | SIZE             |
| 130    | Saks Orthodontist            | <b>3,500</b> SF  |
| 124A   | Jack the Dipper              | 1,148 SF         |
| 124B   | Nails of America             | 1,200 SF         |
| 124C   | Available                    | 1,200 SF         |
| 118    | Harris Teeter                | 48,756 SF        |
| 112A   | Postal Annex                 | 1,400 SF         |
| 112в   | Mad Vapes                    | 1,400 SF         |
| 112C   | China II                     | 1,400 SF         |
| 112D   | Subway                       | 1,400 SF         |
| 108A   | Great Clips                  | 1,200 SF         |
| 108B   | Edward Jones                 | 1,200 SF         |
| 108c/D | Johnny Brusco's              | 2,300 SF         |
| 106A/B | Mazatlan Mexican Restaurant  | 2,300 SF         |
| 106D   | Lakeshore Dentistry          | 2,400 SF         |
| 128A/D | Sports Page                  | <b>5,200</b> SF  |
| 128E   | Martinizing Dry Cleaning     | 1,300 SF         |
| 128G   | Lake Norman Regional Medical | 2,482 SF         |
| TOTAL  |                              | <b>79,786</b> SF |
|        |                              |                  |