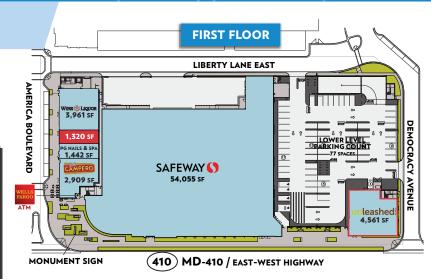

#### RETAIL SPACE AVAILABLE

| TENANTS |                                                   |                           |
|---------|---------------------------------------------------|---------------------------|
| SUITE   | TENANT                                            | SIZE                      |
| 3702    | Safeway                                           | <b>54</b> ,0 <b>55</b> SF |
| 203     | Medstar Health                                    | 10,090 SF                 |
| 110     | <b>Town Center Wine &amp; Spirits</b>             | <b>3,961</b> SF           |
| 150     | Available                                         | 1,320 SF                  |
| 170     | PG Nails and Spa                                  | 1,442 SF                  |
| 190     | Pollo Campero                                     | 2,909 SF                  |
| 130     | Unleashed by Petco (Future Availability) 4,561 SF |                           |
| 200     | Phenix Salons                                     | <b>4,500</b> SF           |
| -       | Wells Fargo ATM                                   | <b>29</b> SF              |
| TOTAL   |                                                   | <b>82,867</b> SF          |