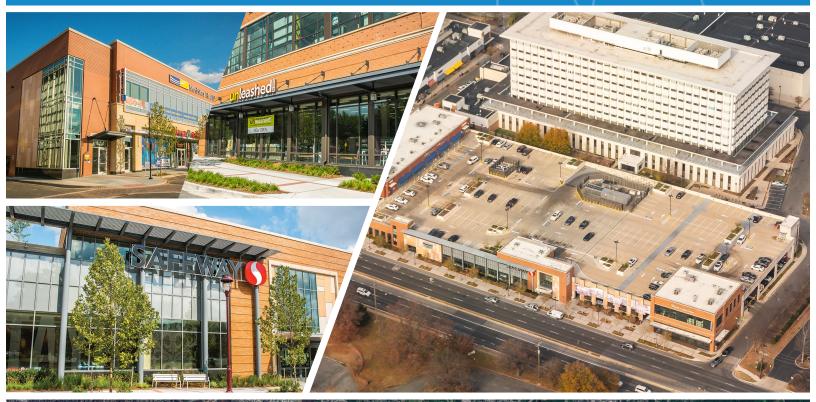

#### RETAIL SPACE AVAILABLE

| TENANTS |                                                   |                           |
|---------|---------------------------------------------------|---------------------------|
| SUITE   | TENANT                                            | SIZE                      |
| 3702    | Safeway                                           | <b>54</b> ,0 <b>55</b> SF |
| 203     | Medstar Health                                    | 10,090 SF                 |
| 110     | <b>Town Center Wine &amp; Spirits</b>             | <b>3,961</b> SF           |
| 150     | Available                                         | 1,320 SF                  |
| 170     | PG Nails and Spa                                  | 1,442 SF                  |
| 190     | Pollo Campero                                     | 2,909 SF                  |
| 130     | Unleashed by Petco (Future Availability) 4,561 SF |                           |
| 200     | Phenix Salons                                     | <b>4,500</b> SF           |
| -       | Wells Fargo ATM                                   | <b>29</b> SF              |
| TOTAL   |                                                   | <b>82,867</b> SF          |