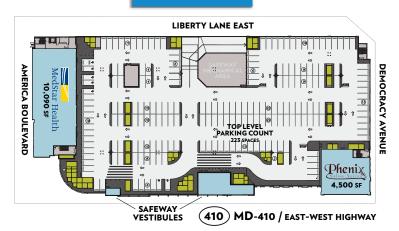

#### RETAIL SPACE AVAILABLE

| TENANTS |                                                   |                           |
|---------|---------------------------------------------------|---------------------------|
| SUITE   | TENANT                                            | SIZE                      |
| 3702    | Safeway                                           | <b>54</b> ,0 <b>55</b> SF |
| 203     | Medstar Health                                    | 10,090 SF                 |
| 110     | <b>Town Center Wine &amp; Spirits</b>             | <b>3,961</b> SF           |
| 150     | Available                                         | 1,320 SF                  |
| 170     | PG Nails and Spa                                  | 1,442 SF                  |
| 190     | Pollo Campero                                     | 2,909 SF                  |
| 130     | Unleashed by Petco (Future Availability) 4,561 SF |                           |
| 200     | Phenix Salons                                     | <b>4,500</b> SF           |
| -       | Wells Fargo ATM                                   | <b>29</b> SF              |
| TOTAL   |                                                   | <b>82,867</b> SF          |

#### **SECOND FLOOR**

**PROXIMITY TO** 

5 Mins to University of Maryland

34 Mins to Washington DC

40 Mins to Ronald Reagan Airport

DEMO SNAPSHOT

3 MILE RADIUS

219,916 Population