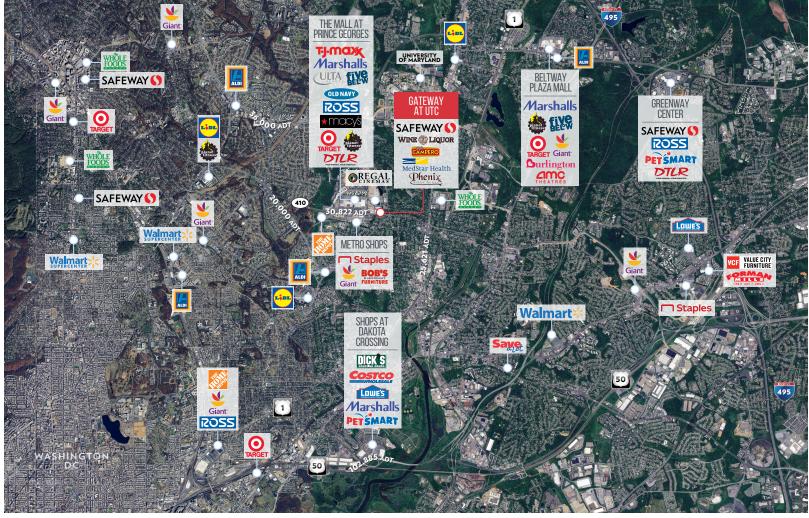

#### **SECOND FLOOR**

**PROXIMITY TO** 

5 Mins to University of Maryland

34 Mins to Washington DC

40 Mins to Ronald Reagan Airport

DEMO SNAPSHOT

3 MILE RADIUS

219,916 Population

**71,336**Households

\$79,386

\$487,778
Average Home Value

32.7

21,910 ADT

Queens Chapel Rd. / MD-500

25,621 ADT

FOR LEASING INTEREST AND INQUIRIES, CONTACT: