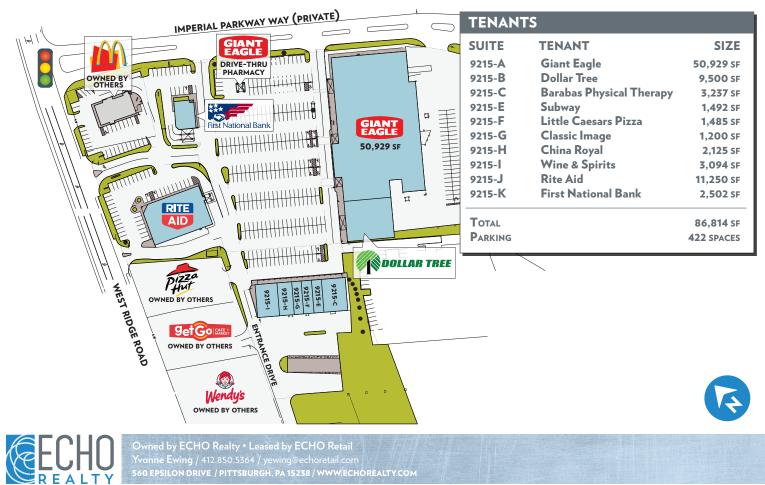

## CURRENTLY FULLY LEASED

- Located at the intersection of W. Ridge Road and Imperial Parkway in Girard, PA; Less than 20 miles west of Erie, 8.7 miles west of Erie International Airport, and 3.6 miles west of Montefiore Hospital.
- Co-tenants include Giant Eagle, Dollar Tree, and Rite Aid.
- Visibility from W. Ridge Road (Route 20) which sees an estimated 14,000 vehicles per day.