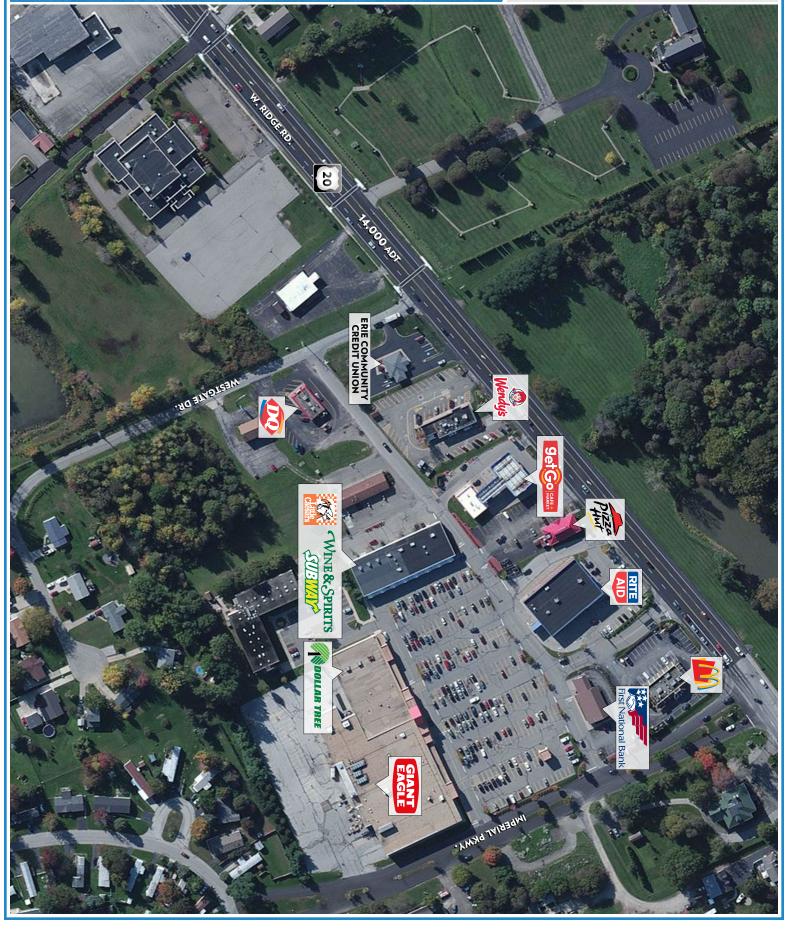

## CURRENTLY FULLY LEASED

- Located at the intersection of W. Ridge Road and Imperial Parkway in Girard, PA; Less than 20 miles west of Erie, 8.7 miles west of Erie International Airport, and 3.6 miles west of Montefiore Hospital.
- Co-tenants include Giant Eagle, Dollar Tree, and Rite Aid.
- Visibility from W. Ridge Road (Route 20) which sees an estimated 14,000 vehicles per day.

## **TRAFFIC COUNTS**

W. Ridge Road - 14,000 ADT

| DEMOGRAPHICS      | 3 Miles  | 5 Miles  | 10 Miles |
|-------------------|----------|----------|----------|
| Population        | 11,643   | 17,811   | 63,431   |
| Households        | 4,772    | 7,179    | 25,169   |
| Median HH Income  | \$53,264 | \$60,481 | \$66,961 |
| Active Businesses | 452      | 652      | 2,230    |