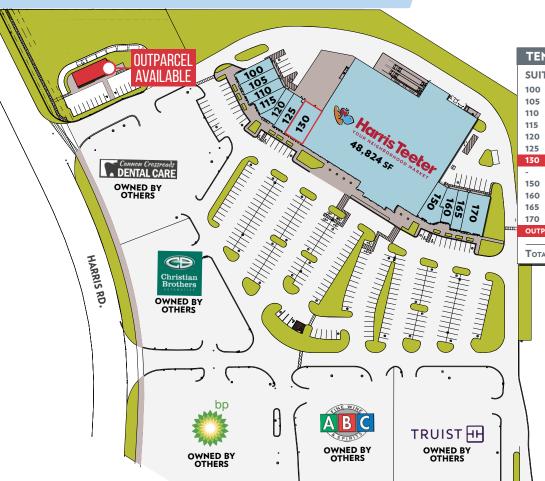

## RETAIL SPACES & OUTPARCEL AVAILABLE

| TENANTS   |                                   |                       |
|-----------|-----------------------------------|-----------------------|
| SUITE     | TENANT                            | SIZE                  |
| 100       | Fresh Off The Grill               | 1,360 SF              |
| 105       | Domino's Pizza                    | 1,330 SF              |
| 110       | Noa Nail Spa                      | 1,275 SF              |
| 115       | Postal Annex                      | 1,294 SF              |
| 120       | Kultur Med Spa                    | 1,355 SF              |
| 125       | Subway                            | 1,510 SF              |
| 130       | FireFold Tech & Repair (Future Av | vailability) 2,638 SF |
| -         | Harris Teeter                     | 48,824 SF             |
| 150       | SGA Dental Partners               | 2,180 SF              |
| 160       | Red Dragon                        | 1,375 SF              |
| 165       | Great Clips                       | 1,295 SF              |
| 170       | Johnny Brusco's                   | 2,730 SF              |
| OUTPARCEL | Available                         | 2,225 SF              |
|           |                                   |                       |
| TOTAL     |                                   | <b>67,166</b> SF      |