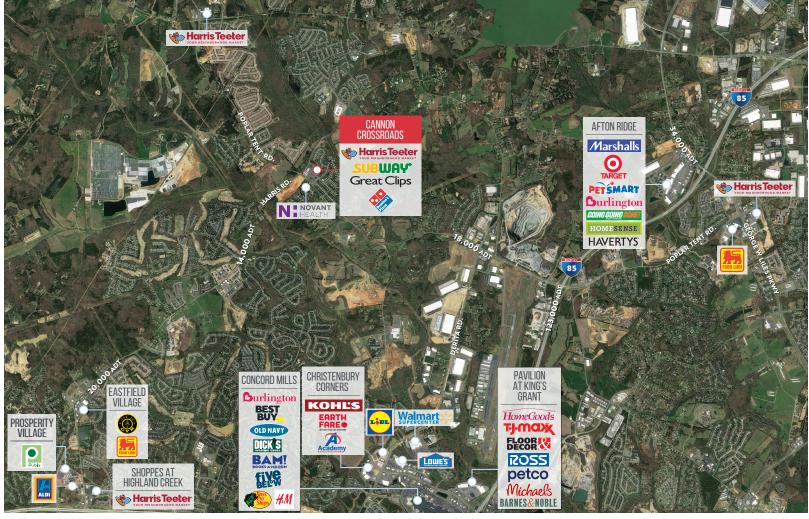

## CANNON CROSSROADS

9900 Poplar Tent Road // Concord, NC // 28027

**PROXIMITY TO** 

**DEMO SNAPSHOT** 3 MILE RADIUS

\$135,618

18,000 ADT Poplar Tent Rd.

FOR LEASING INTEREST AND INQUIRIES, CONTACT:

LWALKER@ECHOREALTY.COM

FOR A MORE IN DEPTH LOOK AT OUR PROPERTIES, VISIT:

**ECHOREALTY.COM** 

## CANNON CROSSROADS CONCORD, NORTH CAROLINA

9900 Poplar Tent Road // Concord, NC // 28027